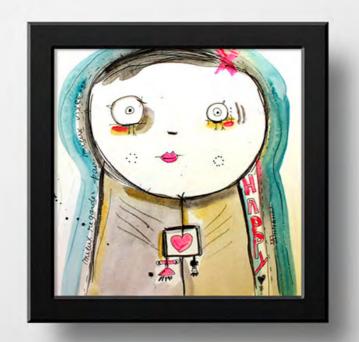

### ANNANOU#3

### **PROJECT**

Cadres and paintings

### TOOLS

Aquarelle - Oil - Tint

0.5