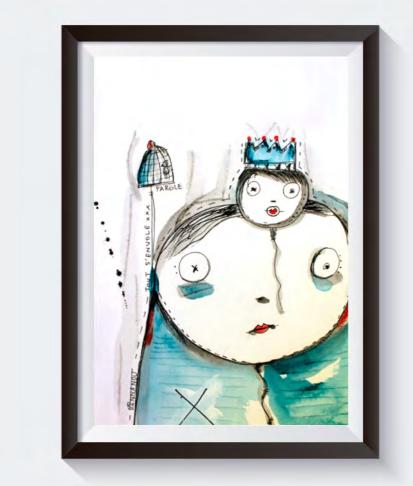

### ANNANOU#3

### **PROJECT**

Cadres and paintings

### TOOLS

Aquarelle - Oil - Tint

0.5