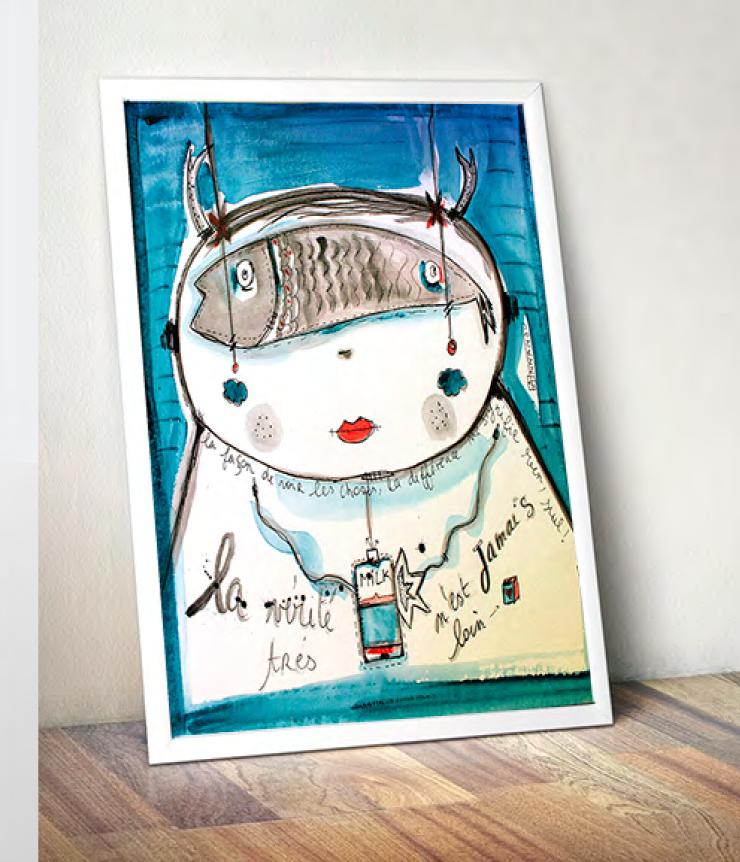

### ANNANOU#3

### **PROJECT**

Cadres and paintings

### TOOLS

Aquarelle - Oil - Tint

0.5