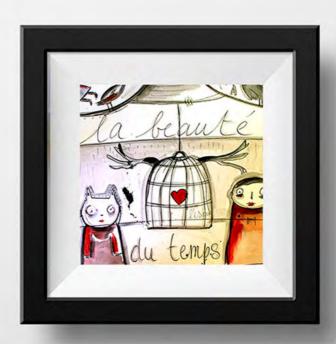

### ANNANOU#3

### **PROJECT**

Cadres and paintings

### TOOLS

Aquarelle - Oil - Tint

0.5