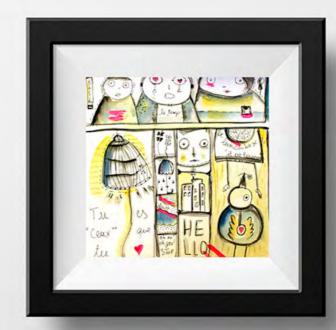

### ANNANOU#1

### **PROJECT**

Cadres 30x30cm

### TOOLS

Aquarelle - Oil - Tint