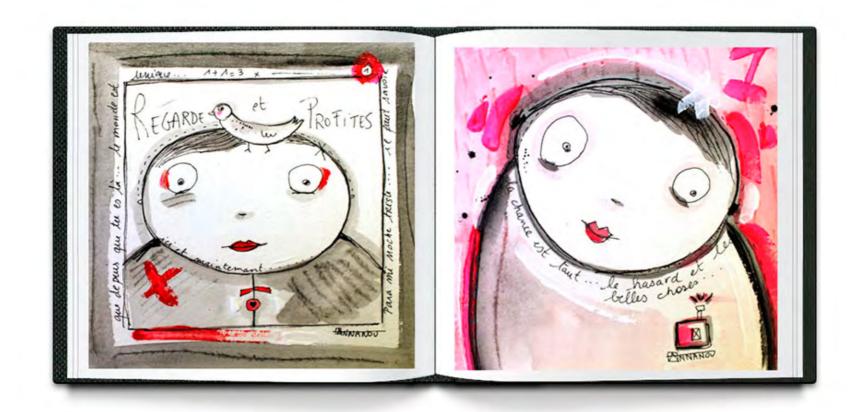

### ANNANOU#1

### **PROJECT**

Cadres 30x30cm

### TOOLS

Aquarelle - Oil - Tint