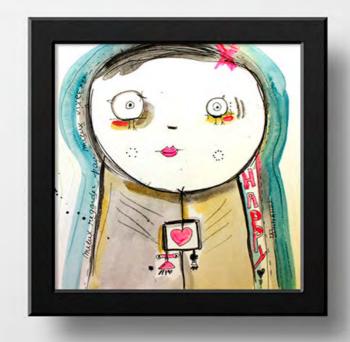

### ANNANOU#1

### **PROJECT**

Cadres 30x30cm

### TOOLS

Aquarelle - Oil - Tint